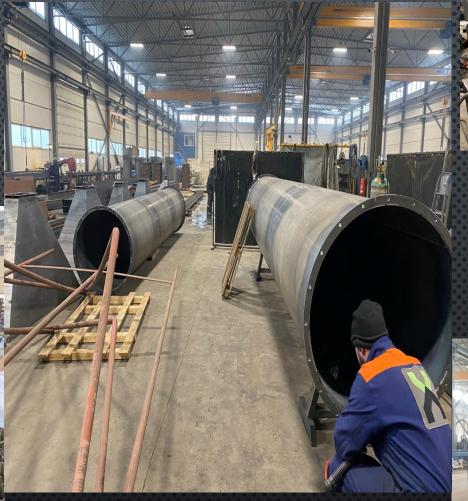

# Workshop 4000 m2 (2015 year)

- Height 12m
- 2 spans 20m each, length 100m

# Overhead cranes

Cranes 4\*10 tons (simultaneous lifting 40 tons)

## Welding

- Carbon steel;
- Stainless steel;
- Aluminium;
- 135
- 136
- 111
- 131
- 14
- •
- WPS
- Welding engineer
- Welding technologist

.

Assembly

Painting; cleaning with abrasive blasting; ACID Pickling