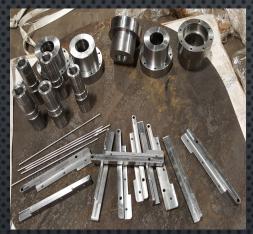

## Turning – milling

## Welding

- Carbon steel;
- Stainless steel;
- Aluminium;
- 135
- 136
- 111
- 131
- 14
- •
- WPS
- Welding engineer
- Welding technologist

.

Assembly

Painting; cleaning with abrasive blasting; ACID Pickling