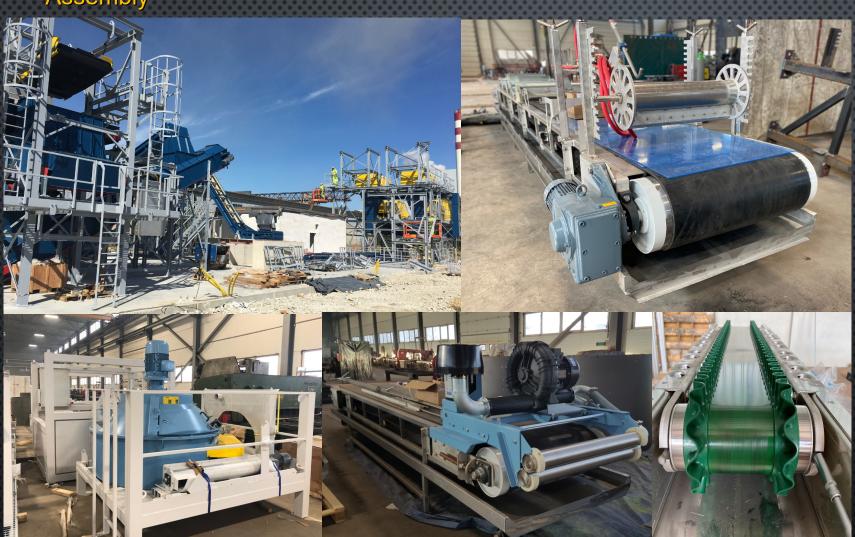

## Welding

- Carbon steel;
- Stainless steel;
- Aluminium;
- 135
- 136
- 111
- 131
- 14
- •
- WPS
- Welding engineer
- Welding technologist

.

Assembly

Painting; cleaning with abrasive blasting; ACID Pickling