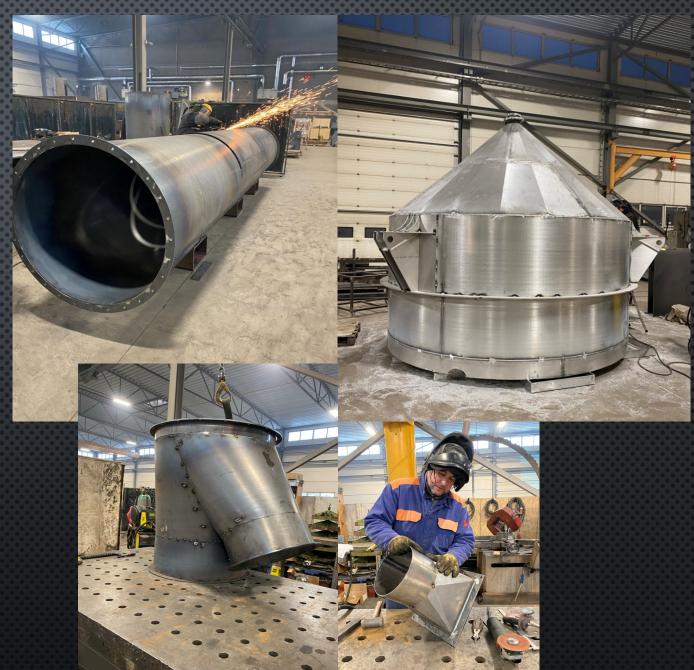

## Welding

- Carbon steel;
- Stainless steel;
- Aluminium;
- 135
- 136
- 111
- 131
- 14
- •
- WPS
- Welding engineer
- Welding technologist

.

Assembly

Painting; cleaning with abrasive blasting; ACID Pickling