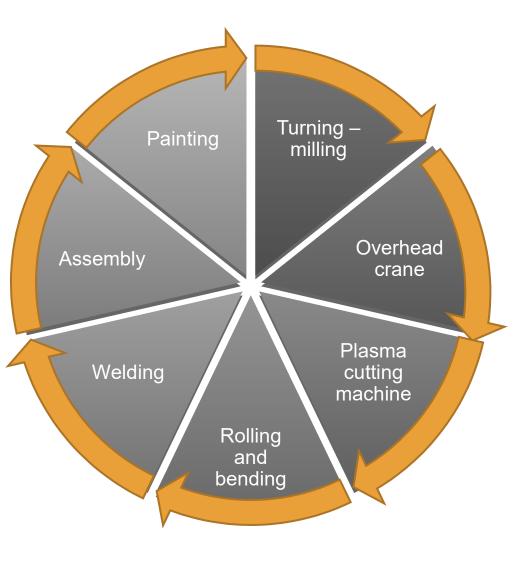

# What We are

Our business is divided into five different categories

DESIGN 2D & 3D

METAL ENGINEERING

STEEL SERVICES

STEEL STRUCTURES

LOGISTICS SERVICES

Workshop for the manufacture of metal structures from carbon and stainless steel.

# Workshop 4000 m2 (2015 year)

- Height 12m
- 2 spans 20m each, length 100m

# Overhead cranes

Cranes 4\*10 tons (simultaneous lifting 40 tons)

# Thermal cutting of metal (Plasma-Gas as well as Laser)

- Tabel 3300x13 000
- processed metal thickness up to 120mm (Plasma-Gas)
- processed metal thickness up to 20mm (Laser)

## Rolling and bending

- 4-rollers CNC 2.5metrs
- Max thickness 12mm

## Turning – milling

## Welding

- Carbon steel;
- Stainless steel;
- Aluminium;
- 135
- 136
- 111
- 131
- 14
- •
- WPS
- Welding engineer
- Welding technologist

.

Assembly

Painting; cleaning with abrasive blasting; ACID Pickling