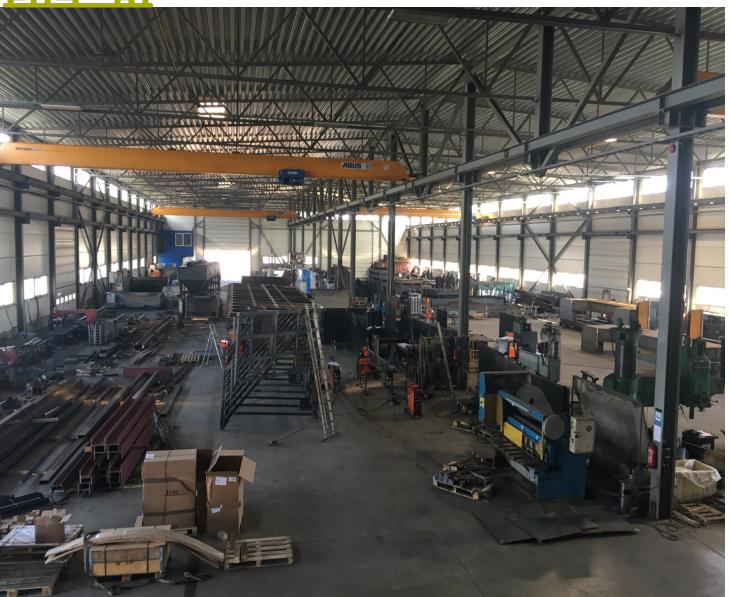

# Workshop 4000 m2 (2015 year)

- Height 12m
- 2 spans 20m each, length 100m

# Overhead cranes

Cranes 4\*10 tons (simultaneous lifting 40 tons)

## Gate to the workshop

- Height 6 m
- Width 7m, height 7m
- Height 8m